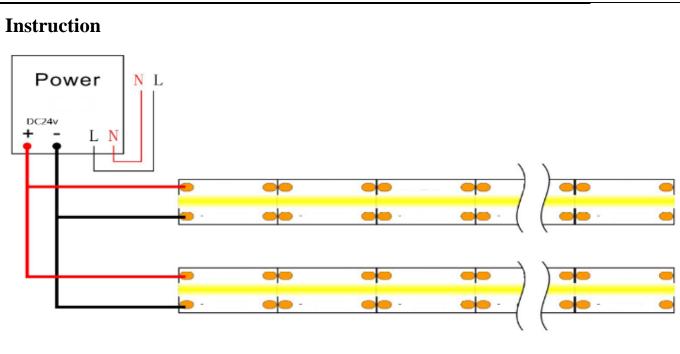

#### 1、 Connection

R/Y/B/G/W single color Non waterproof LED strip series: There are two wires for the product (Wire Pathway 22AWG; Wire Length 150MM), the Red one is connected to the positive section of the power supply while the Black one is for the cathode. If use the controller, the Red one is connected to the positive section of the controller while the Black one is for the cathode.

#### 3、 Installation Notice

1) Make sure the connection is correct according to the diagram.

2) Pay attention on the parameters limit on the above form. DO NOT run over the peak value.

3) Keep the surface of installation clear and level avoid breaking off.