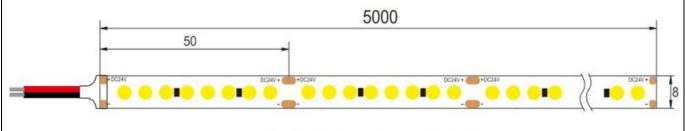

#### Dimensions: 160leds/m

### 160LEDs/m 8mm DC24V cob

### **Technical Specifications**

| Model             | NSS-COB-160D        |  |
|-------------------|---------------------|--|
| Light Source      | 160leds COB LED     |  |
| Power             | 10w/m               |  |
| Lumen             | 1100-1250lm/M       |  |
| Input Voltage(V)  | DC12V/DC24V         |  |
| PCB Color         | White, 8mm          |  |
| Chip              | COB LED             |  |
| Certification     | CE & RoHS           |  |
| Working           | -30-60°C            |  |
| Temperature       |                     |  |
| CRI (Ra)          | >80Ra               |  |
| IP Grade          | IP20/IP65/IP67/IP68 |  |
| Color temperature | 2800-6500K          |  |
| Warranty          | 5 years             |  |