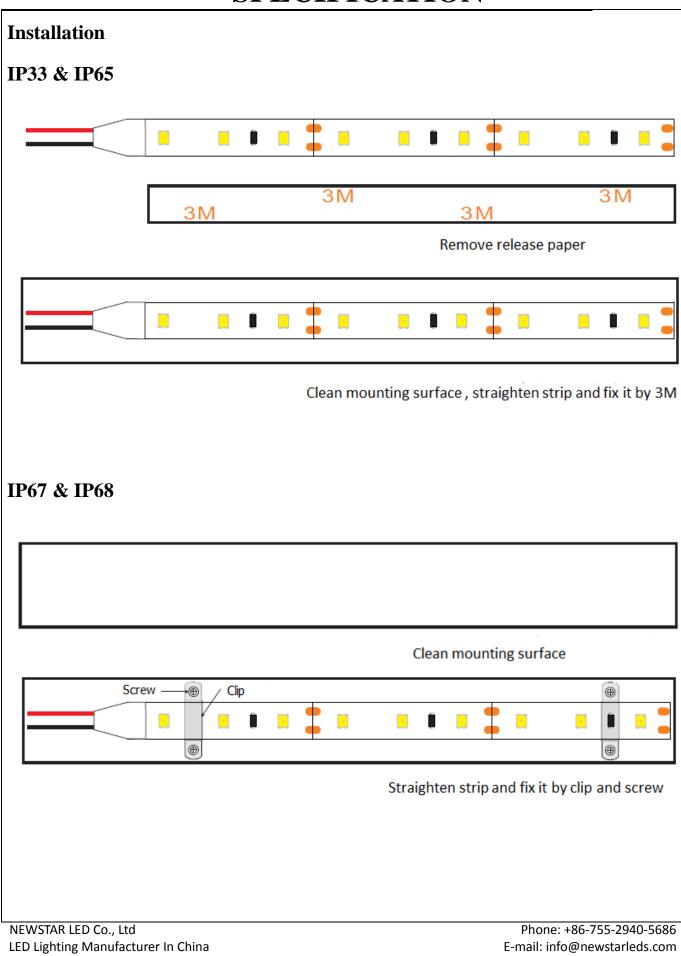

#### 2、Installation

3M glue on the back of the product. Rive off the protection paper then install the product to anywhere you need to.

#### 3、 Installation Notice

1) Make sure the connection is correct according to the diagram.

2) Pay attention on the parameters limit on the above form. DO NOT run over the peak value.

3) Keep the surface of installation clear and level avoid breaking off.

4) Avoid the crook area is the just position of LED and other components, in order to protect the product and extend the lifespan of the product.

http://www.newstar-ledstrip.com